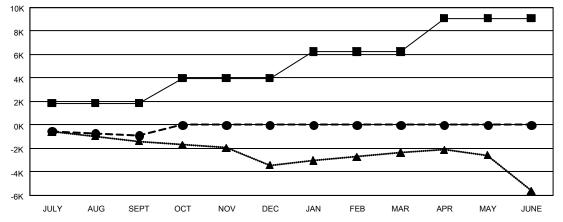

#### GOALS AND ACTUAL MEMBERS CUMULATIVE

| <br>MEMBER     | GROWTH   | NFT | GOAL |
|----------------|----------|-----|------|
| <br>MICINIDEIX | GINOWIII | INL | GOAL |

•- MEMBER GROWTH ACTUAL

▲- LAST YEAR MEMBERSHIP ACTUAL