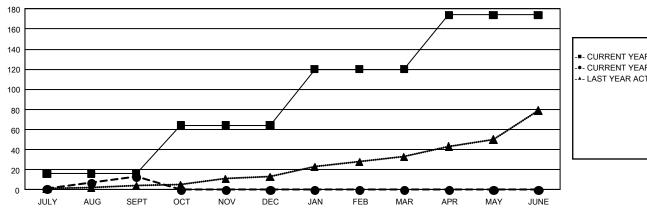

### GOALS AND ACTUAL NEW CLUBS CUMULATIVE

•- CURRENT YEAR ACTUAL NEW CLUBS

-- LAST YEAR ACTUAL NEW CLUBS